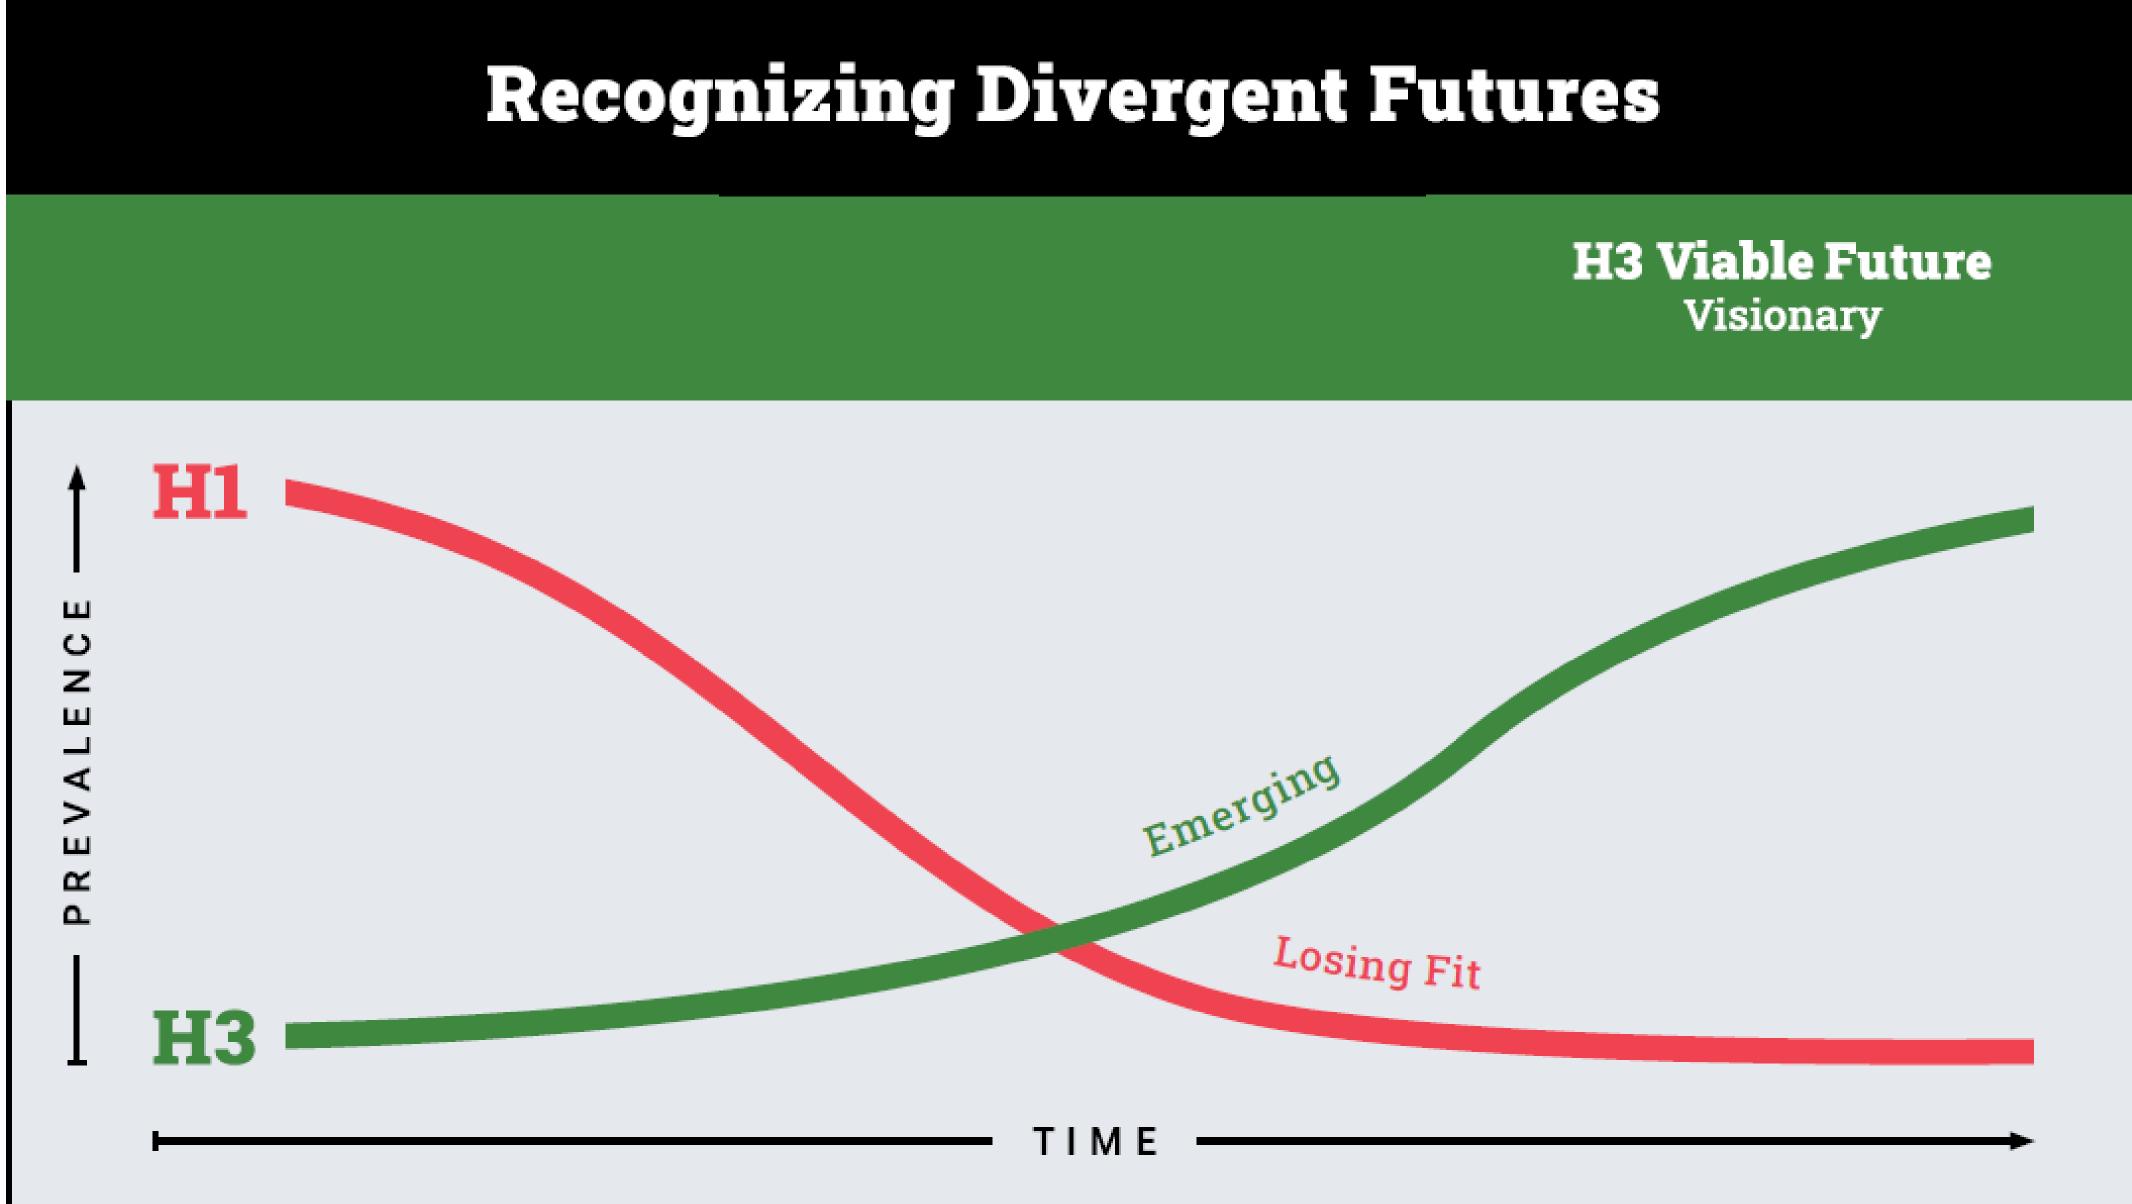

### **Recognizing Divergent Futures**

#### H1 "Business As Usual" Managerial

Recognizing Divergent Futures Diagram adapted from images at H3Uni (https://www.h3uni.org/tutorial/three-horizons/) based on the concepts of Bill Sharpe and Dr. Anthony Hodgson. (https://www.iffpraxis.com/three-horizons)

#### **H3 Viable Future** Visionary

## Value of the 3H Framework

Provides a vocabulary and structure to explore the impacts of short, medium, and long-range change

Enables candid dialogue regarding the competing emotions, values, and perspectives we each have about the present and the future

Makes the larger system visible: different roles, resource flows and power, and where the work resides

Distinguishes between incremental and transformational innovation

Provides a **narrative backbone** of the patterns we expect to see and have to navigate.