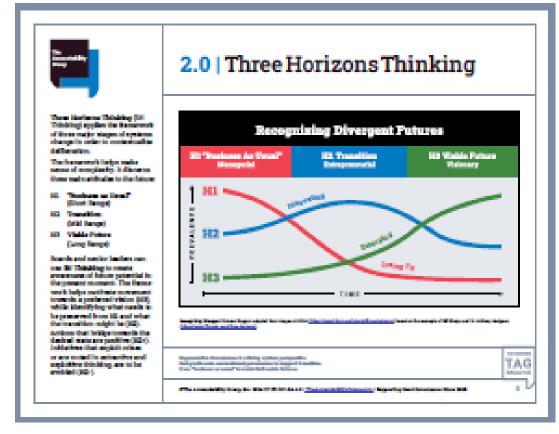

2.0 | Three Horizons Thinking applies the framework of three major stages of systems change in order to contextualize deliberation.

4.0 | The Adaptive Cycle appreciates the cyclical nature of all things, how adaptive change happens, and where innovation emerges.

### **Recognizing Divergent Futures**

#### H1 "Business As Usual" Managerial

Recognizing Divergent Futures Diagram adapted from images at H3Uni (https://www.h3uni.org/tutorial/three-horizons/) based on the concepts of Bill Sharpe and Dr. Anthony Hodgson. (https://www.iffpraxis.com/three-horizons)

#### **H3 Viable Future** Visionary

#### Three Horizons Thinking

Three Horizons Thinking applies the framework of three major stages of systems change in order to contextualize deliberation.