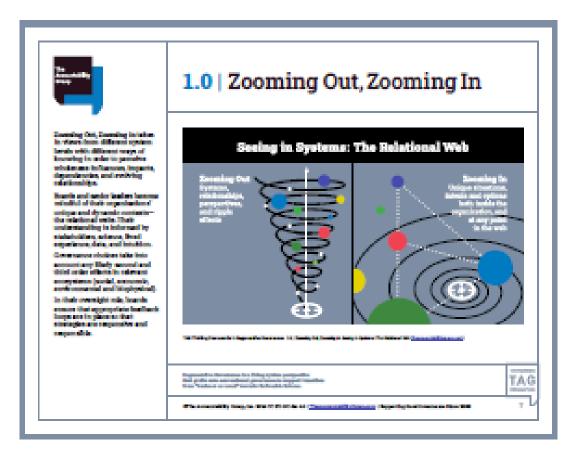

## 2 Six Thinking Frameworks

**1.0** | Zooming Out, Zooming In takes in views from different system levels with different ways of knowing in order to perceive wholeness: influences, impacts, dependencies, and evolving relationships.

#### Zooming Out, Zooming In

Zooming Out, Zooming In takes in views from different system levels with different ways of knowing in order to perceive wholeness: influences, impacts, dependencies, and evolving relationships.