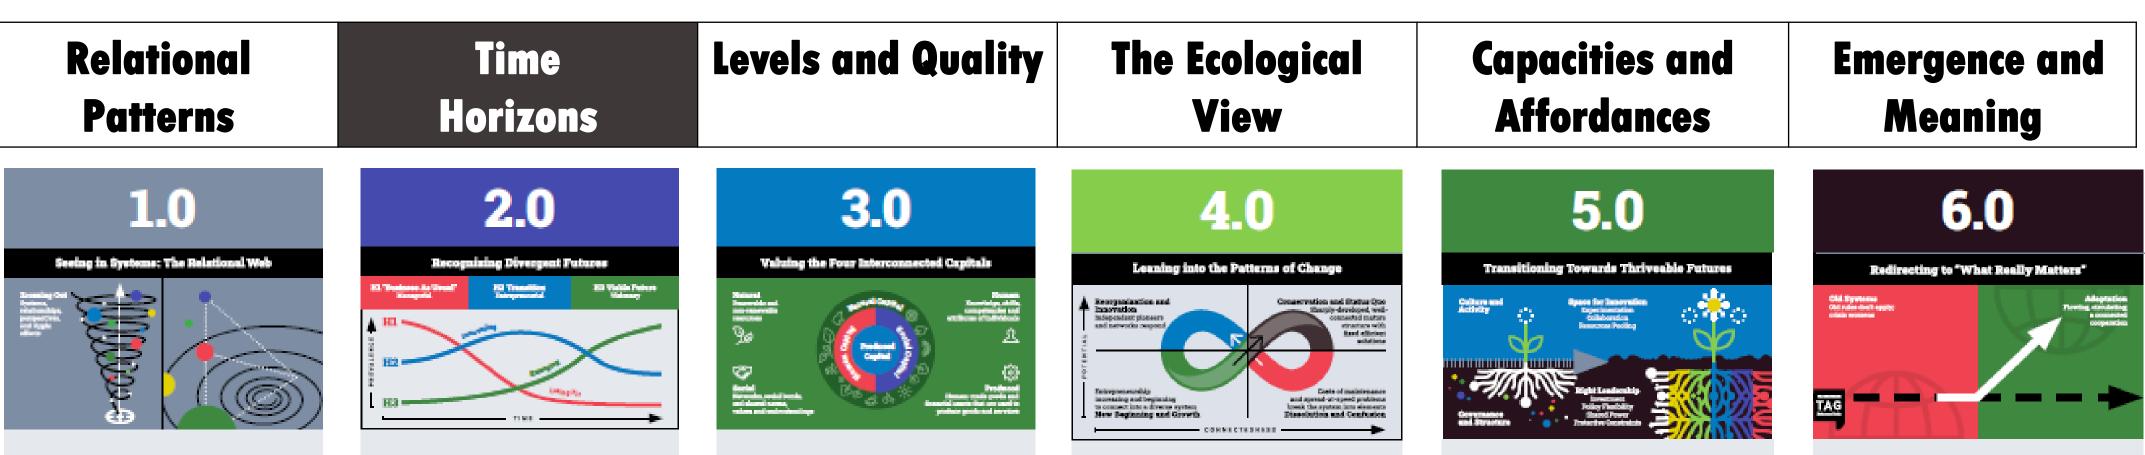

## 2 Six Thinking Frameworks

**1.0** | Zooming Out, Zooming In takes in views from different system levels with different ways of knowing in order to perceive wholeness: influences, impacts, dependencies, and evolving relationships.

2.0 | Three Horizons Thinking applies the framework of three major stages of systems change in order to contextualize deliberation.

4.0 | The Adaptive Cycle appreciates the cyclical nature of all things, how adaptive change happens, and where innovation emerges.

3.0 | Vital MultiCapitals values assets beyond the financial that together support the thriveability of whole systems within nature.

**5.0** | Conditions, Conditions creates circumstances and parameters for adaptation that allow people to develop their capabilities and make purposeful

6.0 | New Story attends to what really matters now and for future generations.

#### Zooming Out, Zooming In

Zooming Out, Zooming In takes in views from different system levels with different ways of knowing in order to perceive wholeness: influences, impacts, dependencies, and evolving relationships.

#### Three Horizons Thinking

Three Horizons Thinking applies the framework of three major stages of systems change in order to contextualize deliberation.

#### Vital MultiCapitals

Vital MultiCapitals values assets beyond the financial that together support the thriveability of whole systems within nature.

#### The Adaptive Cycle

The Adaptive Cycle appreciates the cyclical nature of all things, how adaptive change happens, and where innovation emerges.

#### Conditions, Conditions

Conditions, Conditions creates circumstances and parameters for adaptation that allow people to develop their capabilities and make purposeful contributions.

#### New Story

New Story attends to what really matters now, and for future generations.