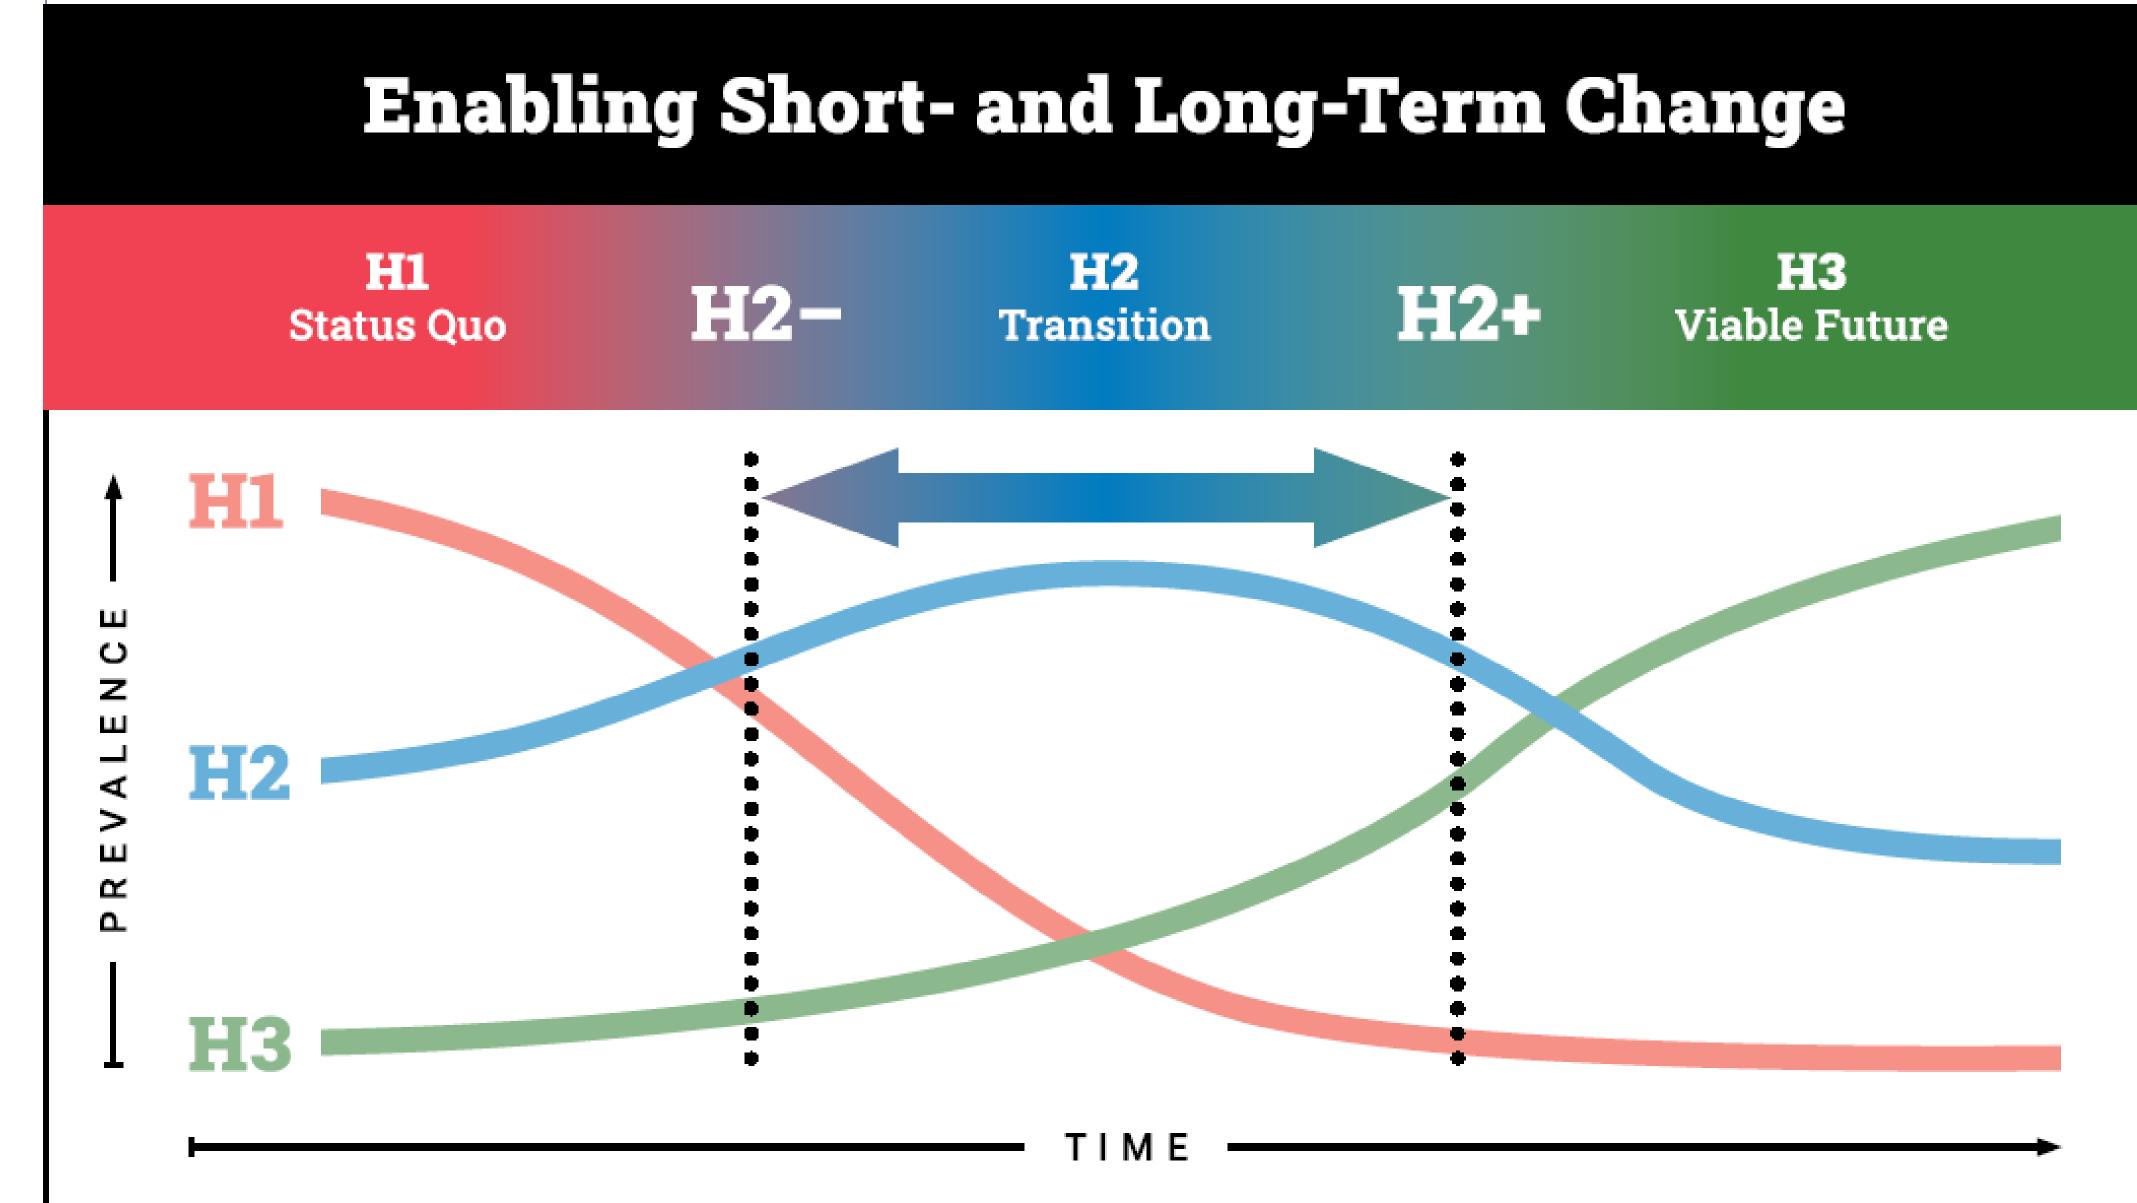

## Value of the 3H Framework

Provides a vocabulary and structure to explore the impacts of short, medium, and long-range change

Enables candid dialogue regarding the competing emotions, values, and perspectives we each have about the present and the future

Makes the larger system visible: different roles, resource flows and power, and where the work resides

Distinguishes between incremental and transformational innovation

Provides a **narrative backbone** of the patterns we expect to see and have to navigate.

## **Recognizing Divergent Futures**

**H2** Transition Entrepreneurial

Enabling Short- and Long-Term Change Diagram adapted from Daniel Christian Wahl article's The Three Horizons of Innovation and Culture Change, Medium, 2017 and International Futures Forum at (https://www.iffpraxis.com/three-horizons)

## 4 Thoughts on Management Consulting

Enabling Short- and Long-Term Change Diagram adapted from Daniel Christian Wahl article's The Three Horizons of Innovation and Culture Change, Medium, 2017 and International Futures Forum at (https://www.iffpraxis.com/three-horizons)