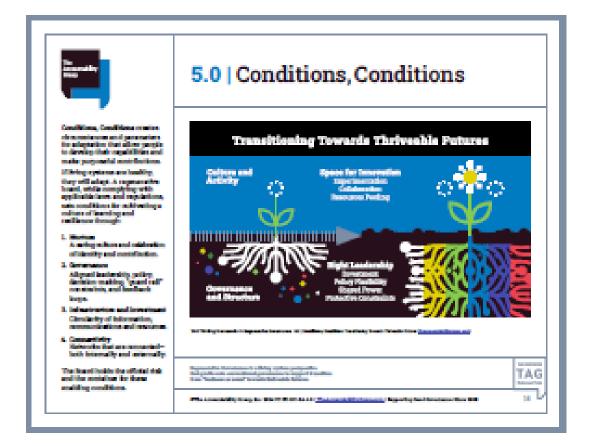

3.0 | Vital MultiCapitals values assets beyond the financial that together support the thriveability of whole systems within nature.

**5.0** | Conditions, Conditions creates circumstances and parameters for adaptation that allow people to develop their capabilities and make purposeful

#### Conditions, Conditions

Conditions, Conditions creates circumstances and parameters for adaptation that allow people to develop their capabilities and make purposeful contributions.