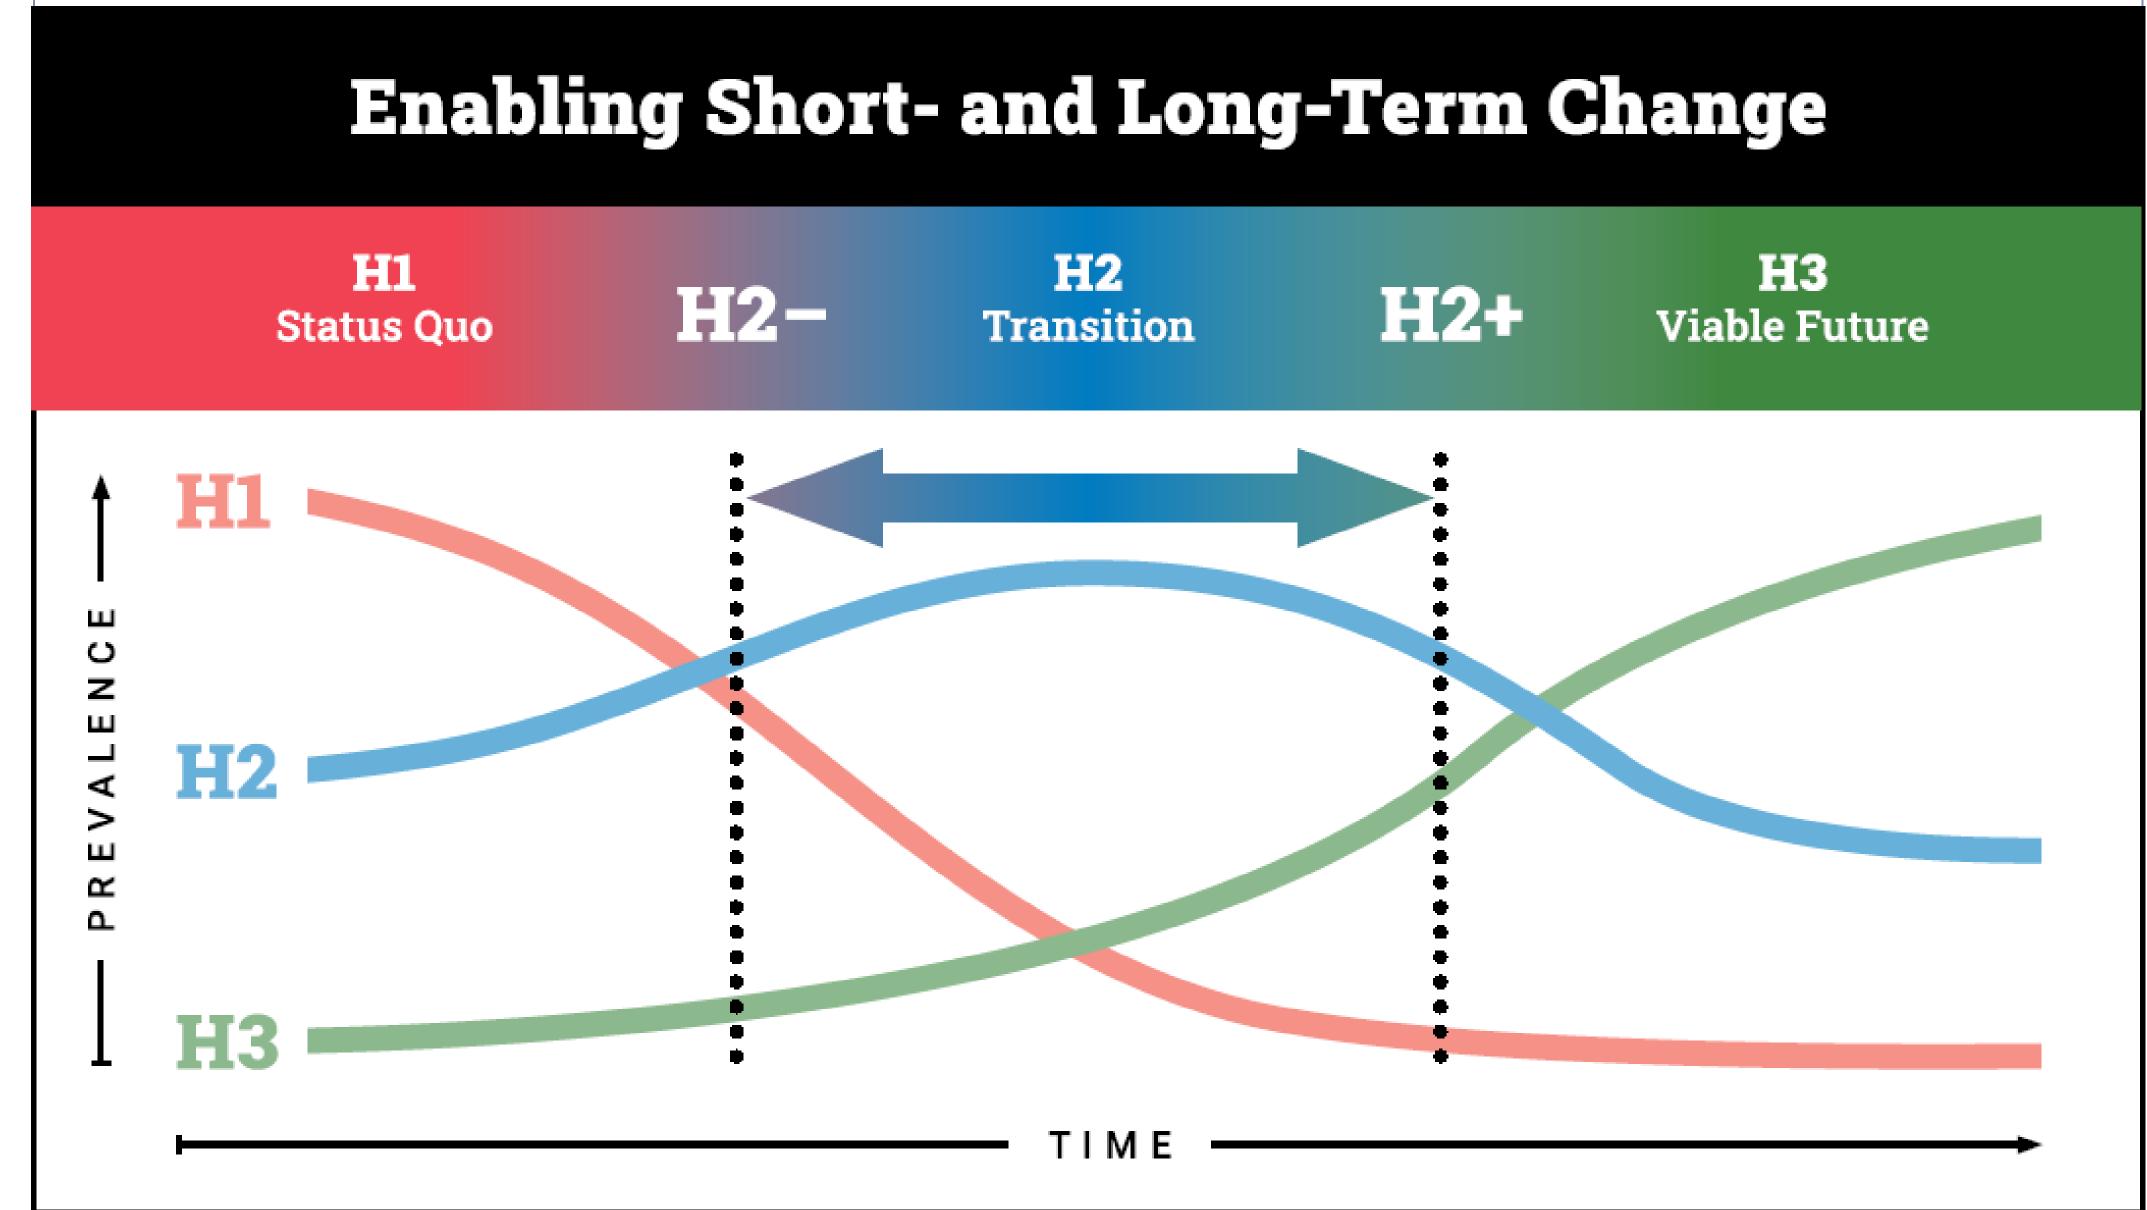

## **Recognizing Divergent Futures**

**H2** Transition Entrepreneurial

Enabling Short- and Long-Term Change Diagram adapted from Daniel Christian Wahl article's The Three Horizons of Innovation and Culture Change, Medium, 2017 and International Futures Forum at (https://www.iffpraxis.com/three-horizons)

## 4 Thoughts on Management Consulting

Enabling Short- and Long-Term Change Diagram adapted from Daniel Christian Wahl article's The Three Horizons of Innovation and Culture Change, Medium, 2017 and International Futures Forum at (https://www.iffpraxis.com/three-horizons)

### GOAL

What viable futures do we imagine? What is losing fit and what is flourishing?

Does our root purpose express contribution and value that will be resilient (and not degenerative) through H2 and into H3?

How do we see transition happening?

Reference Note: See Three Horizon resources for many important questions in sequence.