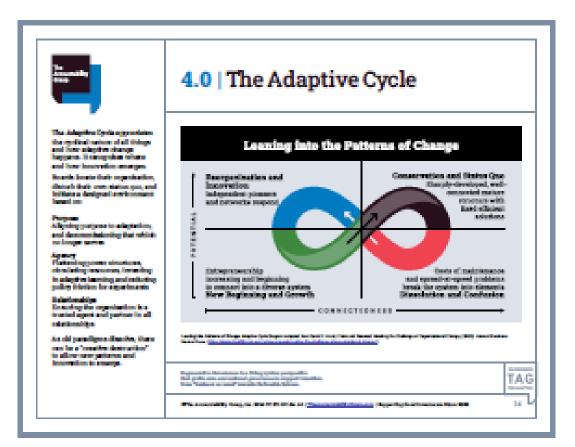

2.0 | Three Horizons Thinking applies the framework of three major stages of systems change in order to contextualize deliberation.

4.0 | The Adaptive Cycle appreciates the cyclical nature of all things, how adaptive change happens, and where innovation emerges.

#### The Adaptive Cycle

The Adaptive Cycle appreciates the cyclical nature of all things, how adaptive change happens, and where innovation emerges.