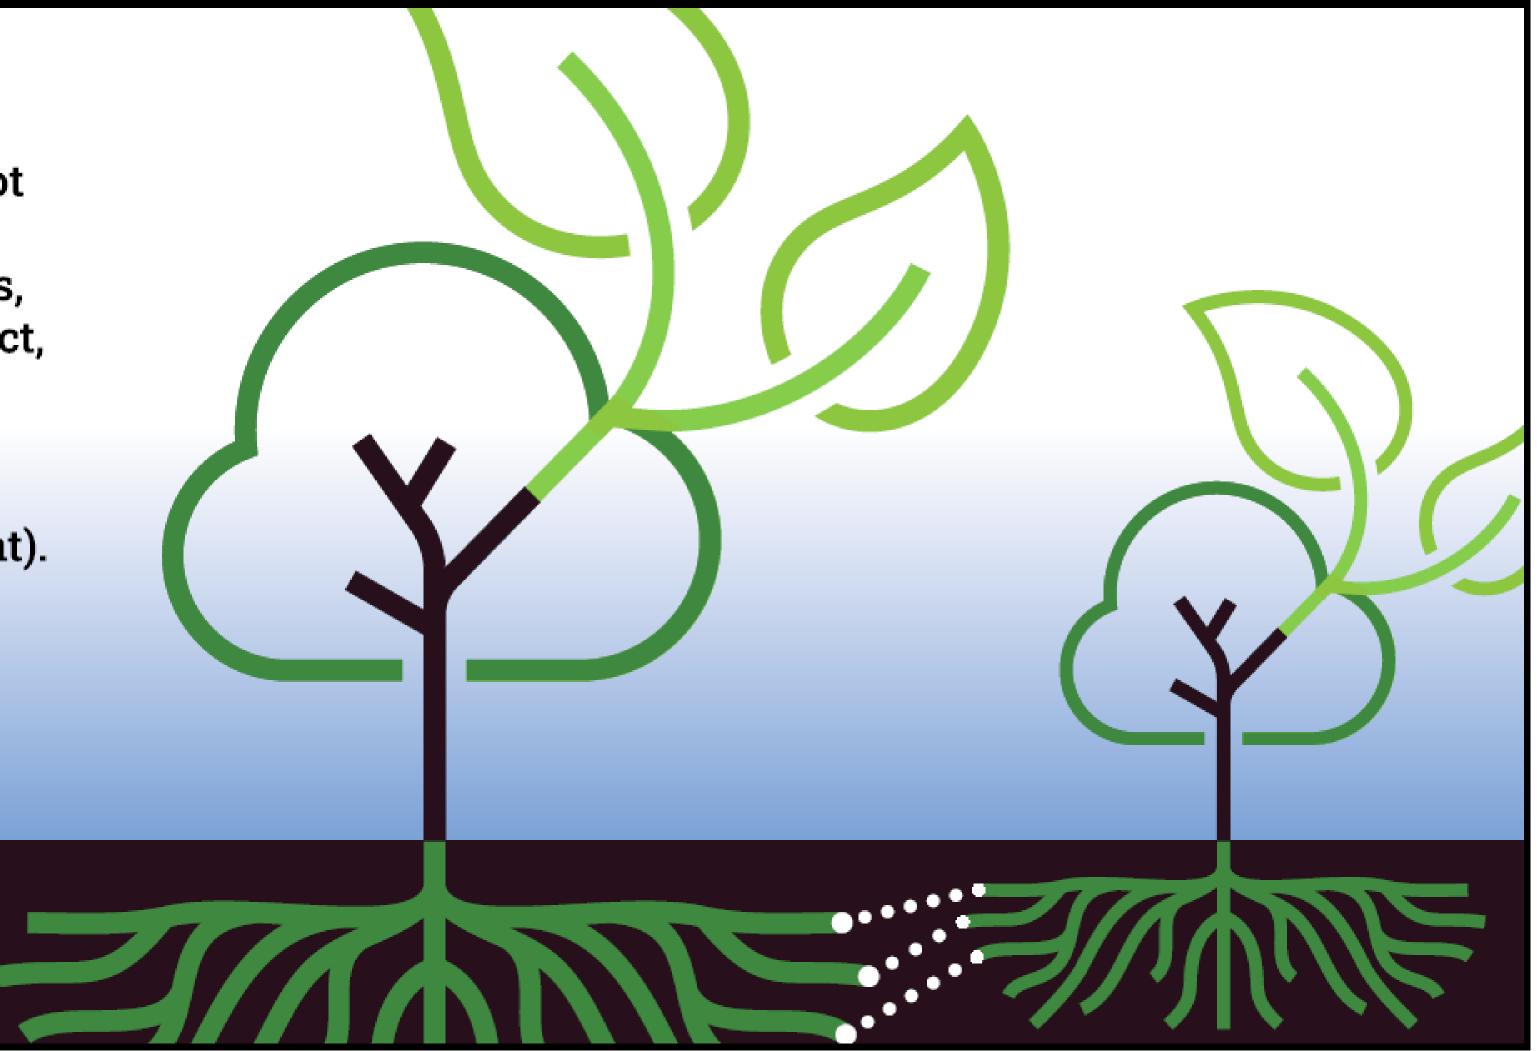

### **Restoring Vitality for Thriveable Futures**

**Grafting** is a process by which a portion of the shoot system or root system of the same or different plants, brought into intimate contact, unite and grow together anatomically, and interact physiologically as a single functional unit (whole plant).

-Cornell University, Horticultural Concepts and Definitions

TAG Thinking Frameworks in Regenerative Governance: Regenerative Governance Restoring Vitality for Thriveable Futures (theaccountabilitygroup.com) ©The Accountability Group, Inc. 2024 CC BY-NC-SA 4.0

**Regenerative Governance** is a living system perspective that grafts onto conventional governance to support transition from "business as usual" towards thriveable futures.

- Lyn McDonell Principal, The Accountability Group